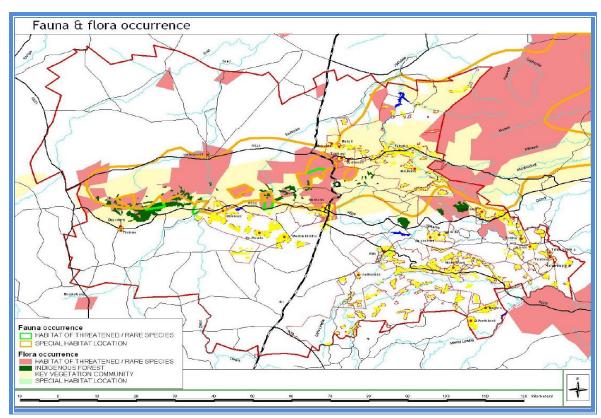

te Rocky Bushveld      | Not protected        | 0.10%      |
| Tzaneen Sour Lowveld           | Poorly protected     | 8.31%      |
| Musina Mopane Bushveld         | Poorly protected     | 21.68%     |
| Northern Mistbelt Forest       | Poorly protected     | 0.18%      |
| Soutpansberg Mountain Bushveld | Poorly protected     | 9.39%      |
| TOTAL:                         |                      | 100.00%    |

Source Makhado SDF, 2011

There are also other isolated spots north of the mountain, which are used for cultivated farming purposes. Forestry or plantations occur in the mountainous Soutpansberg. The character of veld types are described in figure 12 hereunder as well as the Fauna and Flora occurrence as indicated in Figure 13.



Figure 12: Veldt Types Source: Makhado SDF, 2011



Figure 13: Fauna and Flora Occurence Source: Makhado SDF, 2011

# Conservation and heritage

The table below provides a break-down of areas covered in reserves and conservation areas.

| Reserve name             | NSBA Category     | Area (in ha) |
|--------------------------|-------------------|--------------|
| Happy Rest Nature        | I                 |              |
| Reserve                  | Nature Reserve    | 2714.112     |
| Langjan Nature Reserve   | Nature Reserve    | 4796.514     |
| Nzhelele Nature Reserve  | Nature Reserve    | 1400.000     |
| No Name 23               | Conservation Area | 76.239       |
| No Name 22               | Conservation Area | 87.405       |
| No Name 21               | Conservation Area | 95.557       |
| No Name 19               | Conserva