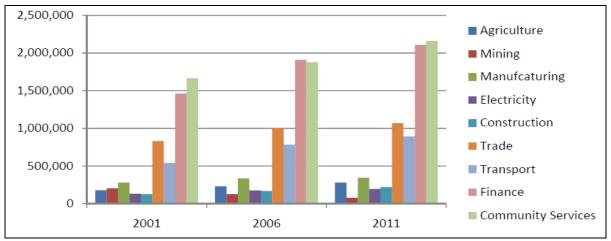

insight into the shape that future growth and investment in the Municipality might take. It also provides an indication of where the priorities of the Municipality should lie, especially with regards to programme development and delivery, and strategic planning.

#### **Gross Value Added**

Gross Value Added (GVA) is taken as the main indicator of productivity in a particular location. It is a measure in economics of the value of goods and services produced in an area or sector of an economy. From Figure 21 indicates that community services are the main contributor with a contribution of 30.00% and this shows that the economy is still deriving a significant income from government related services (public services). It is followed by finance (29%), trade sector (15%) and transport (13%).



Figure 21: Makhado Gross Value Added Source: Makhado LED Strategy (HIS Global insight, 2012

#### **Economic Growth**

From the analysis in figure 22 it is clear that the Municipality has experienced some growth even though not considerable in several sectors of importance which include manufacturing and trade.



Figure 22: Average Gross Value Added Growth Source: Makhado LED Strategy (IHS Global Insight, 2012)

- Agriculture declined by -0.7% in Limpopo, by -0.4% in Vhembe and by -0.4% in Makhado.
- Mining grew by 1.2% in Limpopo; it declined by -9.3% in Vhembe and by -10.1% in Makhado.
- Manufacturing grew by 2.7% in Limpopo, by 3.7% in Vhembe and by 3.2% in Makhado.
- Electricity grew by 3.5% in Limpopo, 5.1% in Vhembe and 5.8% in Makhado.
- The trade sector grew by 4.1% in Limpopo,