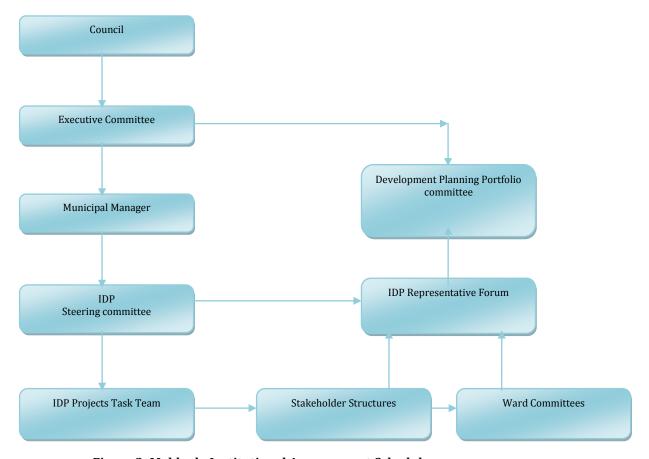

#### **Institutional arrangement to drive IDP process**

In terms of the Municipal Systems Act, the chairperson of the executive committee or executive mayor or the chairperson of the committee of appointed councillors has the responsibility to manage the drafting of the IDP or to assign this responsibility to the municipal manager. The municipal manager is responsible for the implementation and monitoring of the IDP process. As such Makhado Local Municipality's organisational arrangement for driving the IDP process is a follows:

#### The institutional arrangement is reflected in detail as follows:

Figure 3: Makhado Institutional Arrangement Schedule