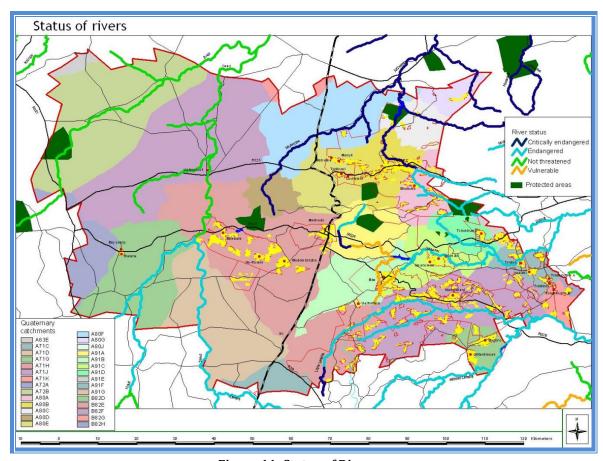

primary catchment areas respectively comprising 85,65% and 14,35%. The major river systems in these catchment areas include the Sand and Hout river system, the Luvuvhu river system, the Little Letaba river and Nzhelele river system.

It is more important for purposes of forward planning to focus on the protection status of the water source - rivers. As mentioned above, Figure 2.7.4 shows rivers that are regarded as "critically endangered", "endangered", "not threatened" and "vulnerable". The following rivers are regarded as either endangered or critical endangered and even vulnerable, namely: Dorinspruit, Sand (upper parts), Hout, Little Letaba, Soeketse, Middel Letaba, Luvuvhu (lower parts), Latonyanda, Mutshedzi, Tshiluvhadi, Dzindi, Mutshundudi, Mutamba, Nzhelele and Nwanedzi Rivers.



Figure 11: Status of Rivers Source: Makhado SDF, 2011

# **Biodiversity & vegetation**

Large areas in the Municipal are lie vacant and are largely covered by natural bushveld. Subsistence farming on the other hand occurs in areas where rural villages and traditional authorities occur, to the southeast of the study area, whilst cultivated land occurs in the western part of the study area south of the Soutpansberg. The protection level of these vegetation types as set out above, are indicated in the following table.

| Veld type                      | Protection level     | % of total |
|--------------------------------|----------------------|------------|
| Limpopo Sweet Bushveld         | Hardly protected     | 28.26%     |
| Makhado Sweet Bushveld         | Hardly protected     | 25.10