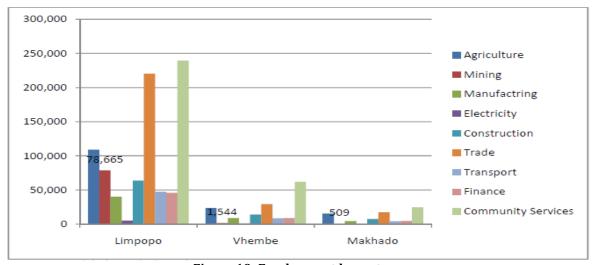

absorption, it has been shedding jobs since 2001 and a total of 2396 jobs were lost between 2001 and 2011. During the same period 21,262 jobs were lost in the same sector in the Province. The decline in jobs in this sector could be attributed to the trend of shifting away from employment of regular, permanent workers, and a simultaneous (though not commensurate) increase in the use of casual workers, meaning jobs of less security and consistency.

Looking at the distribution by sector, the employment data shows that job gains were mostly in the community services sector (1493) and trade (646) in 2011. Job losses were predominantly in the mining (23) and agriculture (318) sectors over the same period.

The following figure reflects the distribution of the Municipality's Employment Sector



Figure 19: Employment by sector Source: Makhado LED Strategy (IHS Global Insight, 2012)

#### Poverty, Inequality and Income

There are pockets of extreme poverty within the Municipal area. Patterns of poverty and inequality have been reinforced by economic trends that have impacted harshly on semi-skilled and unskilled workers. This includes the seasonal nature of agricultural, tourism and domestic work. The economic opportunities for the poor have been undermined by the lack of connectivity between residential areas and economic hubs (between towns), poor levels of social cohesion and gender inequality. In 2011 45.4% of the population was living in poverty. Between the years 2001 and 2011 the poverty level has declined by 13.10%. Figure 2.8.3 below shows a decline of the percentages of