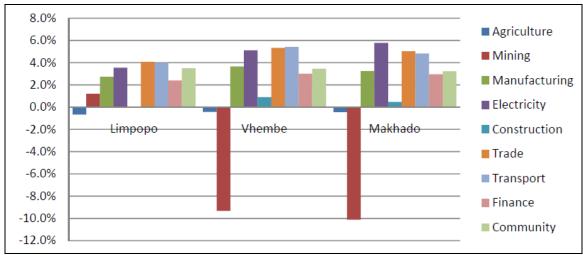

is taken as the main indicator of productivity in a particular location. It is a measure in economics of the value of goods and services produced in an area or sector of an economy. From Figure 21 indicates that community services are the main contributor with a contribution of 30.00% and this shows that the economy is still deriving a significant income from government related services (public services). It is followed by finance (29%), trade sector (15%) and transport (13%).



Figure 21: Makhado Gross Value Added Source: Makhado LED Strategy (HIS Global insight, 2012

#### **Economic Growth**

From the analysis in figure 22 it is clear that the Municipality has experienced some growth even though not considerable in several sectors of importance which include manufacturing and trade.



Figure 22: Average Gross Value Added Growth Source: Makhado LED Strategy (IHS Global Insight, 2012)

- Agriculture declined by -0.7% in Limpopo, by -0.4% in Vhembe and by -0.4% in Makhado.
- Mining grew by 1.2% in Limpopo; it declined by -9.3% in Vhembe and by -10.1% in Makhado.
- Manufacturing grew by 2.7% in Limpopo, by 3.7% in Vhembe and by 3.2% in Makhado.
- Electricity grew by 3.5% in Limpopo, 5.1% in Vhembe and 5.8% in Makhado.
- The trade sector grew by 4.1% in Limpopo, by 5.3% in Vhembe and by 5.0% in Makhado.
- The transport sector grew by 4.0%, by 5.4% in Vhembe and by 4.8% in Makhado.
- Finance grew by 2.4% in Limpopo, by 3.0% in Vhembe and by 3.0% in Makhado.
- Within the same period, community services grew by 3.5% in Limpopo, by 3.4% in Vhembe and by 3.2% in Makhado.
- On t