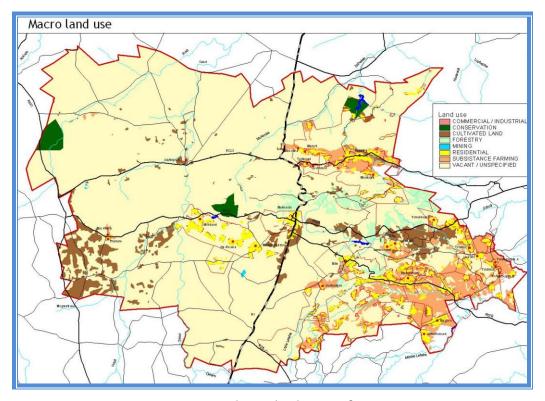

On a macro scale the majority of prevailing land uses within the Municipality include, commercial, conservation, cultivated land, forestry, mining, residential, subsistence farming and large pockets of unspecified land parcels, fundamentally zoned agricultural. The base land use map (figure 2.2.3) below reflects the aforementioned.

Figure 5: Micro Land Use

#### Source: Makhado SDF, 2011