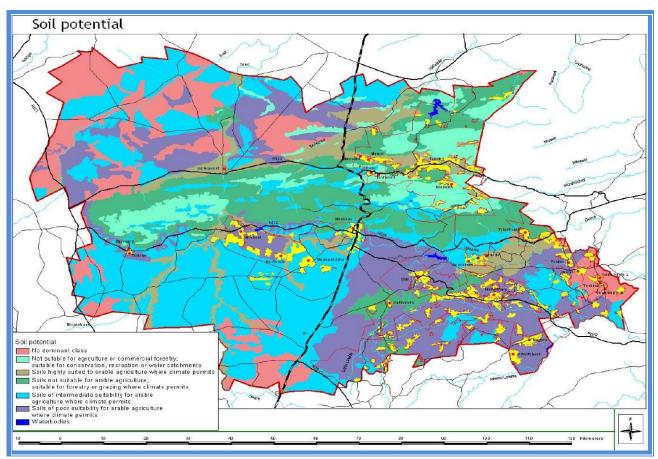

%  |
| Soils not suitable for arable agriculture; suitable for forestry or grazing where climate permits.              | 16,05% |
| Soils of poor suitability for arable agriculture where climate permits.                                         | 23.12% |
| Soils of intermediate suitability for arable agriculture where climate permits.                                 | 31.22% |
| Soils highly suited to arable agriculture where climate permits                                                 | 8.54%  |
| Water bodies                                                                                                    | 0.13%  |
| Total                                                                                                           | 100%   |

Table 16: Soil Potential Makhado SDF, 2011



Figure 9: Soil Potential Source Makhado SDF, 2011

In general, the soils suitable to support agriculture where climate permits are restricted to less than 40% of the total land area and furthermore restricted to the western and central parts of the study area. From a planning point of view it should be noted that those areas are fortunately also the less populated and urbanized.

### Climate & rainfall

The climate for the municipal area ranges between 18 degrees Celsius in the mountainous areas to 28 degrees Celsius in the rest of the area, with an average of 25, 5 degrees Celsius. Maximum temperatures occur during the month of January while the minimum temperatures occur in July. The main period for rainfall is January to February with an annual rainfall of 450mm in the low-lying plain