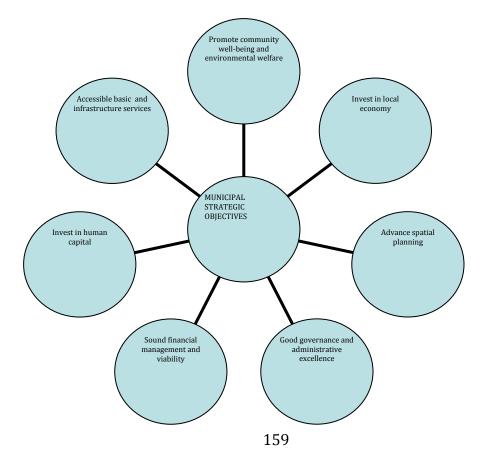

pality's departmental plans that intend to highlight annual programmes and plans, together with annual delivery agendas. These will be monitored and reviewed annually to provide a comprehensive picture of the Municipality's performance.

In order to measure the Municipality's performance against its goals, objectives and strategies, each department within the Municipality prepared a departmental plan. These include a delivery agenda with targets and provide a high level overview of the work that the department will be completing each year. Further details on programmes would be contained in departmental Service Delivery and Budget Implementation plans (SDBIP).

The departmental plans are compiled inline with the reviewed seven strategic objectives as outline below in the following order:



## MUNICIPAL CAPITAL PROJECTS AND PROGRAMMES

| КРА                | Priority<br>Issue | Strate<br>gic<br>Object<br>ives | Key<br>Performance<br>indicators | Annual<br>Targets | Project<br>Name | Project<br>Description | Locat<br>ion/<br>Ward | Fundi<br>ng<br>Sourc<br>e | 20/21<br>R     | 21/22<br>R  | 22/23<br>R |
|--------------------|-------------------|---------------------------------|----------------------------------|-------------------|-----------------|------------------------|-----------------------|---------------------------|----------------|-------------|------------|
| Municip            | Parks             | Promo                           |                                  |                   |                 |                        | Makh                  |