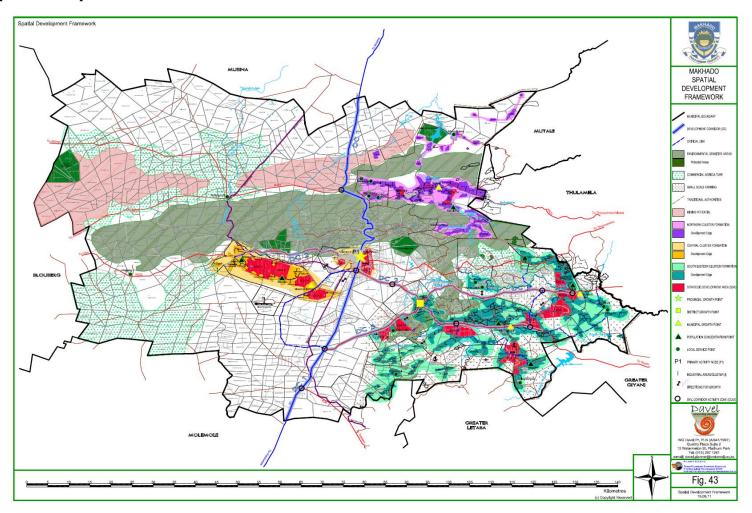

#### **SPATIAL RATIONALE**

The Spatial Development Framework forms one of the core component of a municipality's IDP as prescribed in Section 26(e) of the Local Government: Municipal Systems Act, 2000 (Act 32 of 2000). The SDF is therefore the principal planning document, which should inform all decisions pertaining to spatial planning, development and land use within the municipal area.

The main objective of the spatial analysis is to provide an overview of the municipality's spatial structure/pattern in order to effectively guide all decisions that involve the use and development of land or planning for the future use and development of land. These decisions include:

#### (iv) The Makhado Spatial Development Framework

The Makhado Municipality's Spatial Development Framework and Land Use Management System are aligned to the aforementioned Plans in order to effectively guide all decisions that involve the use and development of land or planning for the future use and development of land