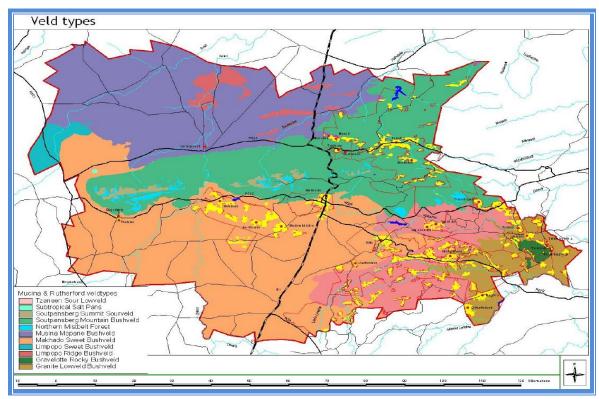

| Moderately protected | 0.00%      |
| Gravelotte Rocky Bushveld      | Not protected        | 0.10%      |
| Tzaneen Sour Lowveld           | Poorly protected     | 8.31%      |
| Musina Mopane Bushveld         | Poorly protected     | 21.68%     |
| Northern Mistbelt Forest       | Poorly protected     | 0.18%      |
| Soutpansberg Mountain Bushveld | Poorly protected     | 9.39%      |
| TOTAL:                         |                      | 100.00%    |

Source Makhado SDF, 2011

There are also other isolated spots north of the mountain, which are used for cultivated farming purposes. Forestry or plantations occur in the mountainous Soutpansberg. The character of veld types are described in figure 12 hereunder as well as the Fauna and Flora occurrence as indicated in Figure 13.



Figure 12: Veldt Types Source: Makhado SDF, 2011



Figure 13: Fauna and Flora Occurence Source: Makhado SDF, 2011

# Conservation and heritage

The table below provides a break-down of areas covered in reserves and conservation areas.

| Reserve name             | NSBA Category     | Area (in ha) |
|--------------------------|-------------------|--------------|
| Happy Rest Nature        | I                 |              |
| Reserve                  | Nature Reserve    | 2714.112     |
| Langjan Nature Reserve   | Nature Reserve    | 4796.514     |
| Nzhelele Nature Reserve  | Nature Reserve    | 1400.000     |
| No Name 23               | Conservation Area | 76.239       |
| No Name 22               | Conservation Area | 87.405       |
| No Name 21               | Conservation Area |