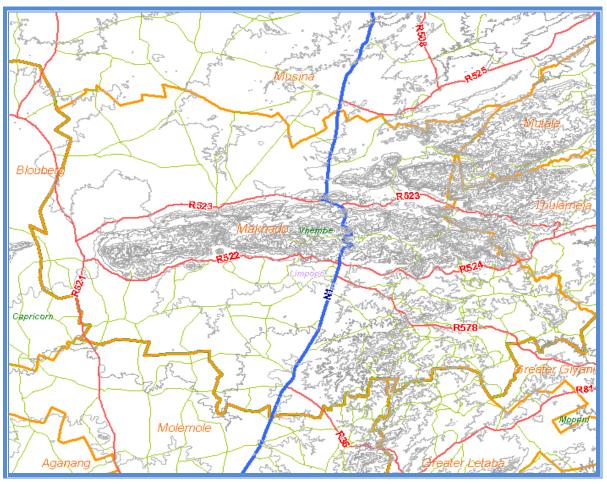

#### **Roads**

In the Limpopo Province there are four major provincial development corridors, namely the Phalaborwa Corridor, the Dilokong Corridor, the East-West Corridor and the Trans-Limpopo Corridor. The Trans-Limpopo Corridor proceeds through the Makhado Municipality and follows the N1-National Road from Polokwane in the south through Makhado into Musina and Zimbabwe in the north.