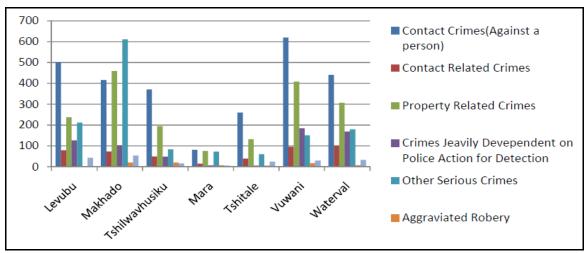

f Sports and recreational development Plan
- No easy access to leased municipal sports and recreational facilities
- Transformation and restructuring of sports and recreational Clubs.

### Safety and Security

The figure below is depiction of the crime statistics per police station in the Municipality from April 2010- March 2011. The most reported crimes were contact crimes (assault) and shoplifting, followed by other serious crimes such as commercial crime. The third most reported crimes were property related crime such as burglary, stock theft, etc. There are several police stations and satellite stations in the study area. The police station with the most reported crimes is Makhado (1736), followed by Waterval (1235), Levubu (1200), Tshilwayhusiku (781), Tshitale (525) and Mara (262).



Figure 15: Crime Statistics within the Municipality

Source: VDM IDP, 2012

# Integrated and sustainable Human settlement Analysis

### **Housing provision**

The Constitution of the Republic of South Africa under the bill of rights states that everyone has the right to adequate housing and that the state must take reasonable legislative measures within its available resources to achieve the progressive realisation of this right. In Makhado about 16 207 people stay in houses that are below the required RDP standard and the current housing allocations are insufficient to meet the set targets. Private land ownership is also very difficult to obtain particularly in the rural communities where there is no real housing market.

The majority of the population resides in the rural areas or in i