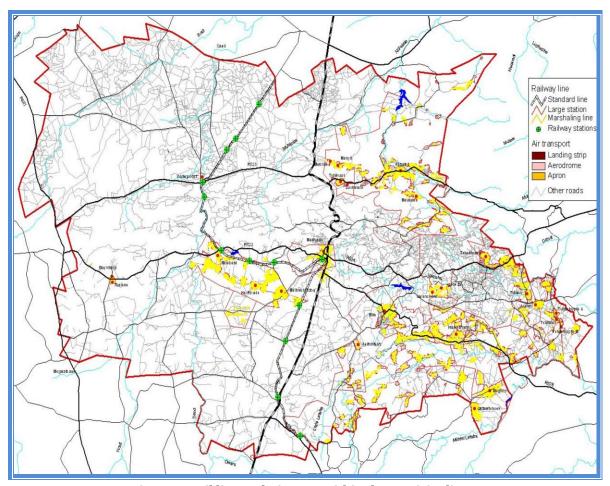

hin the Municipality Source: Makhado SDF, 2011

# Railway line and Airports

There is a major railway line passing from the south through the Makhado municipal area up towards Louis Trichardt town. From Makhado it turns west towards the direction of Maebane. From Maebane it turns north through the mountain and through Waterpoort and proceeds towards Musina. Makhado has one civil aerodrome/airport west of Louis Trichardt town for use by smaller aircraft and use for private air travel and small commercial air dispatch. Makhado Municipality also houses the Makhado Air Force Base of the South African Air Force (SAAF), which serves as a strategic military installation for the South African Defense Force Nationally.

The map below reflects the rail network passing through Makhado Municipality.



Figure 7: Rail line and Airports within the Municipality Source: Makhado SDF, 2011

#### **Land Administration**

#### **Land Ownership**

Land ownership in the area is characterised by private ownership in proclaimed townships, state ownership (departments, Makhado Municipality, etc), and tribal land which is held in trust by traditional leaders. In tribal areas the dominant form of land tenure is the Permission to Occupy (PTO).

The majority of inhabited land within the municipality is owned by government in various forms. This category includes tribal land, land held by government departments but excluding parastatals, and the latter accounts for nearly 2.79% of the land. Land held under private ownership accounts for about 49.31% of the total land in Makhado. The table below depicts