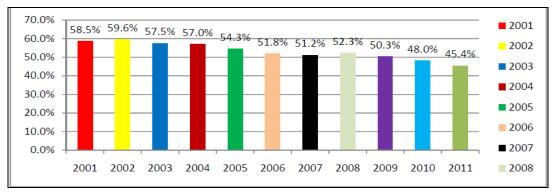

nt by sector Source: Makhado LED Strategy (IHS Global Insight, 2012)

#### Poverty, Inequality and Income

There are pockets of extreme poverty within the Municipal area. Patterns of poverty and inequality have been reinforced by economic trends that have impacted harshly on semi-skilled and unskilled workers. This includes the seasonal nature of agricultural, tourism and domestic work. The economic opportunities for the poor have been undermined by the lack of connectivity between residential areas and economic hubs (between towns), poor levels of social cohesion and gender inequality. In 2011 45.4% of the population was living in poverty. Between the years 2001 and 2011 the poverty level has declined by 13.10%. Figure 2.8.3 below shows a decline of the percentages of people in poverty.



Figure 20: Percentages of people in poverty

Source: Makhado LED Strategy (HIS Global Insight, 2012)

The following table reflects the income levels of the population of Makhado and its neighbouring Municipalities.

| Income Categories     | Thulamela | Musina | Makhado | Grand Total |
|-----------------------|-----------|--------|---------|-------------|
| No income             | 260152    | 24323  | 216148  | 540474      |
| R 1 - R 400           | 188178    | 10233  | 137604  | 365406      |
| R 401 - R 800         | 25807     | 4704   | 20297   | 54085       |
| R 801 - R 1 600       | 71121     | 12416  | 73172   | 166484      |
| R 1 601 - R 3 200     | 13954     | 4155   | 15449   | 35421       |
| R 3 201 - R 6 400     | 9697      | 2264   | 9186    | 22483       |
| R 6 401 - R