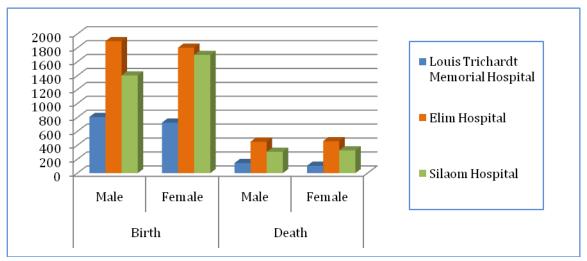

#### **Mortality and Fertility**

The information provided in this section is based on the information as recorded and provided by Department of Health. The table below reflects that 8335 children were born in 2011 and 1798 people died during the same year, this figures do not however reflect unrecorded incidences. The figures provided reflect the number of deaths and birth as recorded per Hospital within Makhado Municipality.

At best, the figures provide an indication of the correlation between mortality and birth. Therefore based on the provided figures it can be deduced that the ratio of deaths to births recorded is approximately 1:4. Another limitation to this information is that the Hospitals indicated below provide a District service and the recorded information might be inclusive of the mortality and birth statistics of people coming from elsewhere.(Refer to the Table Below)

| Institution                       | Birth |        | Death |        |
|-----------------------------------|-------|--------|-------|--------|
|                                   | Male  | Female | Male  | Female |
| Louis Trichardt Memorial Hospital | 807   | 726    | 145   | 106    |
| Elim Hospital                     | 1897  | 1803   | 452   | 460    |
| Silaom Hospital                   | 1404  | 1698   | 307   | 328    |

Table 2: Deaths and Births per Hospital for 2011

Source: Information provided by Department of Health, 2012

Figure 2: Deaths and Births per Hospital for 2011

Source: Information provided by Department of Health, 2012