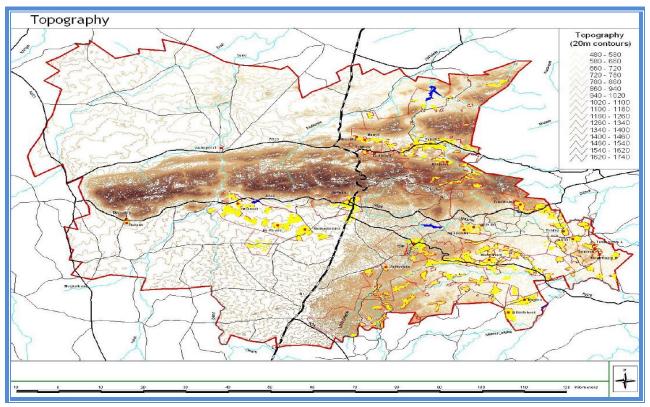

tpansberg. The general average rainfall for the Municipal area ranges between 450mm to 800mm. The areas north of the Soutpansberg have less rainfall than the lower western foothills and central and eastern high lying areas of the mountain itself. In conclusion, higher rainfall occurs on the higher lying areas of the Soutpansberg and foothills of the mountain.

### Topography and slopes

The topography of the area is shown in Figure 10 hereunder and this shows that large areas of the municipal area is characterised by a mountainous makeup. It should also be noted that although settlements are mostly located on slopes less than 9% (1:10), many of the urbanized areas (settlements) are located between the mountainous areas with slopesbetween 9%-25%, in other words slopes between 1:10 to 1:4.



Figure 10: Topography and Slopes Source: Makhado SDF, 2011

### **Hydrology**

The river systems and dams are indicated in Figure 11 hereunder. These systems form part of the two major systems or catchment areas, namely the Limpopo and Olifants primary catchment areas respectively comprising 85,65% and 14,35%. The major river systems in these catchment areas include the Sand and Hout river system, the Luvuvhu river system, the Little Letaba river and Nzhelele river system.

It is more important for purposes of forward planning to focus on the protection status of the water source - rivers. As mentioned above, Figure 2.7.4 shows rivers that are regarded as "critically endangered", "endangered", "not threatened" and "vulnerable". The following rivers are regarded as either endangered or cr