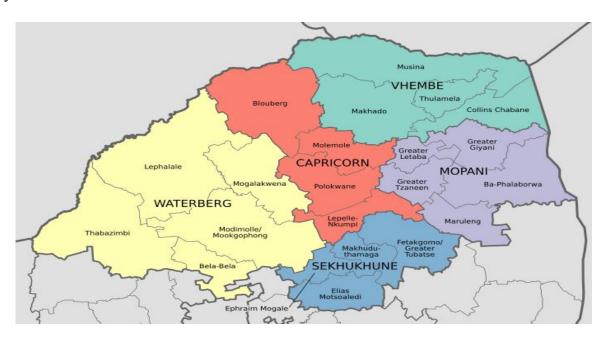

# LOCATION AND DESCRIPTION

The Municipality is located in the northern parts of Limpopo Province (coordinates 23° 00′ 00″ S 29° 45′ 00″ E) approximately 100km from the Zimbabwean border along the N1 Route. (See Locality Map below). The municipal area is 7605,06 km² (or 760506 Hectares) in size and strategically located on a macro scale along a major passage between South Africa and the rest of the African continent. Approximately 416 728 people currently reside within the Municipality and based on the vastness of the rural populace the municipality can be classified as predominately rural.

#### **Spatial Location and Description**

Makhado Local Municipality is located in the northern parts of Limpopo Province (coordinates 23° 00′ 00′ S 29° 45′ 00′ E) approximately 100km from the Zimbabwean border along the N1 Route. (See Locality Map below). The municipal area is 6698.294 km² (or 669829.4 Hectares) in size and strategically located on a macro scale along a major passage between South Africa and the rest of the African continent. Approximately 416 728 people currently reside within the Municipality and based on the vastness of the rural populace the municipality can be classified as predominately rural with a population density of 67 persons per square kilometer.

From a Provincial perspective the Municipality forms part of the Vhembe District Municipality together with Musina, Thulamela and Colins Chabane and can be considered as an important bypass for people travelling between Polokwane, Musina, Thohoyandou, Zimbabwe and the Kruger National

Park. Other local municipalities bordering the municipality are the Molemole and Blouberg Local Municipalities forming part of the Capricorn District Municipality, whilst the Greater Giyani and Greater Letaba Municipalities also boarder the municipality from the South East and form part of the Mopani District Municipality.