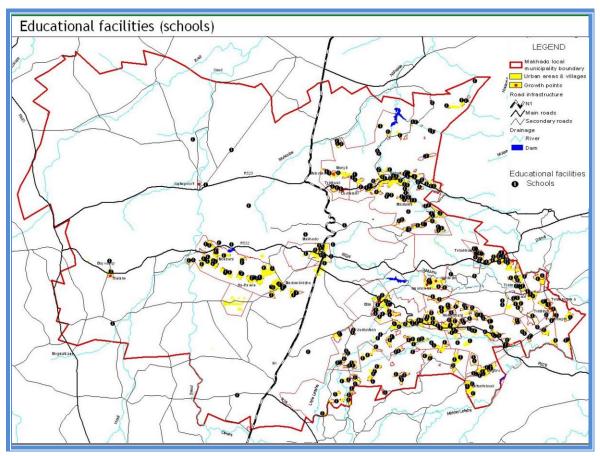

a shortage of special focus schools within the municipality. There is currently the Rivhoni School for the blind and Tshilwavhusiku Razwemisani Special School. The Majority of the schools also do not meet the required norms and standards as contained in Guidelines for Planning Educational Infrastructure. Makhado has the following number of schools in its area of jurisdiction.

| Sec. Schools    | Prim. Schools   | Com. Schools   | Special Needs Schools |
|-----------------|-----------------|----------------|-----------------------|
| 114 Schools     | 251 Schools     | 23 Schools     | 3 Schools             |
| 65 610 Learners | 90 241 Learners | 9 481 Learners | Unspecified Learners  |

Table 17: Number of Educational facilities and learner enrolment Source Department of Education, 2012



Figure 14: Educational Facilities
Source: Makhado SDF, 2011

### **Highest Levels of Education**

Educational levels are an important indicator of the quality of the work force the local labour market is able to attract. The educational levels hereunder reflect the status of the educational levels of the population as of when the census was conducted and does not take into account the actual completion of studies after the census.

| <b>Education Levels</b> | Male    | Female  | Total   |
|-------------------------|---------|---------|---------|
| No schooling            | 15 813  | 39 293  | 55 106  |
| Some primary            | 63 338  | 62 453  | 125 792 |
| Completed primary       | 12 542  | 13 392  | 25 934  |
| Some secondary          | 68 779  | 81 625  | 150 405 |
| Grade 12/Std