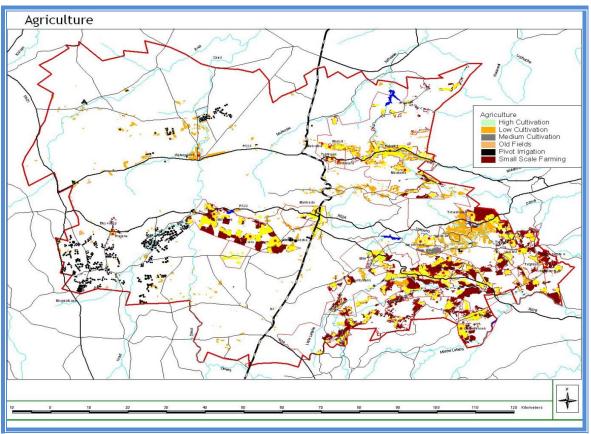

farming and subsistence farming and greatly correspond with Traditional Authority areas. There are also some areas in the Soutpansberg area (Witvlagroad) as well as Levubu area, where agricultural activities occur.

In total only 8, 54% of the total land of the Municipal area, is highly suited to arable agriculture where climate permits, and 32,2% is intermediately suitable for arable agriculture where climate permits. These areas occur in the south-western and south-eastern parts of the Municipal area. Commercial farming areas and areas with high potential agricultural land are limited to four areas. In the west (south of Soutpansberg), north-west (north of Soutpansberg), central (on the Soutpansberg – Witylag) and in the south-eastern parts Levubu area) as presented in Figure 23below.



Figure 23: Agricultural potential Source: Makhado SDF, 2011

#### Mining

In terms of the mining potential, the Mopane coal field and Tshipise magnisite field occur within the Municipal area as more clearly visible in figure 24 hereunder. The economics of these fields are marginalised by the long distances to markets. At present, only the Pafuri coal field is exploited by the Tshikondeni Mine, which produces coking coal for ISCOR's Vanderbijlpark plant. The Magnisite field stretches from Tshipise for about 50km in an east-northeast direction. A number of occurrences are located in this field such as that on the farms Graandrik (162 MT), David (160 MT), Frampton (72 MT), etc. The field is exploited by only one operation namely the GeoCarpo Mine. The aforementioned mining areas overlap gre