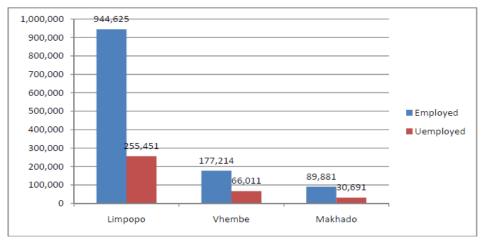

cates a loss of productive resource available to the local business base, therefore impacting negatively on overall economic performance.

According to the IHS Global Insight database, in 2011, the Municipality had an economically active population of 118,469 which represent about 21.60% of the entire population.

In recent years, in common with the provincial and district economies, the Municipality has experienced an increase in overall employment levels. The total number of employed people is 89,881 and the total number of unemployed persons is 30,691 (25.9%). The unemployment rate in Makhado has decreased by 10.2% in recent years (from 36.1% in 2001 to 25.90% in 2011). The unemployment rate for Limpopo as a whole has also decreased by 9.30% in the same period (from 29.90% to 20.60%).



Figure 18: Employment and Unemployment Statistics for Limpopo, Vhembe and Makhado Municipality.

#### Source: Makhado LED Strategy (HIS Global Insight, 2012)

The following table reflects a comparison of Makhado Municipality performance in terms of employment as compared to its neighbouring local municipalities. Based on the table it is evident that Makhado municipality has the highest number of employed individuals.

| Employment Status             | Mutale | Thulamela | Musina | Makhado | Grand<br>Total |
|-------------------------------|--------|-----------|--------|---------|----------------|
| Employed                      | 9413   | 75592     | 25588  | 78768   | 189361         |
| Unemployed                    | 8983   | 58917     | 5893   | 45705   | 119498         |
| Discourage